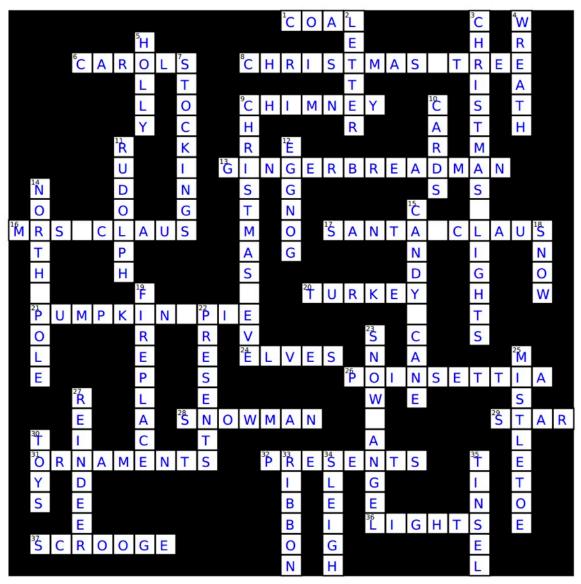

### across

- 6. Christmas songs are also known as these.
- 8. This is decoration you find in many living rooms.
- 9. Santa enters a house through this.
- 13. This Christmastime cookie is shaped like a person.
- 16. What is Santa's wife's name?
- 17. Who is "Father Christmas"?
- 20. People often eat this kind of bird for Christmas.
- 21. This delicious pie is made during Christmastime.
- 24. These small people help Santa make tous for Christmas.
- 26. This is a beautiful plant with red and green leaves.
- 28. We make this from snow, a carrot, sticks and a scarf.
- 29. This is often placed on the top of a Christmas tree.
- 31. These colorful things are hung on Christmas trees.
- 32. People give these to each other on Christmas.
- 36. These are used to make a Christmas tree very colorful!
- 37. This old man was visited by 3 ghosts.

### )OWN

- 2. We write this for Santa to let him know what we want for Christmas.
- We drive around and look at these at night.
- 4. This is hung on people's doors during Christmas season.
- 5. This plant has red berries and prickly green leaves.
- 7. Santa puts small presents in these and sometimes coal if you're bad.
- 9. The day before Christmas.
- 10. These are sent by mail to friends and family around Christmastime.
- 11. This reindeer has a shiny red nose!
- 12. This is a really sweet christmas drink made from eggs.
- 14. This is where Santa lives.
- 15. This minty candy has red and white strips.
- 18. This begutiful white stuff falls from the sky in winter.
- 19. Many people hang Christmas stockings here.
- 22. What do people put under Christmas trees?
- 23. We make this by laying down in the snow and moving our arms up and down.
- 25. This is a really sweet christmas drink made from eggs.
- 27. Santa has 9 of them if you include Rudolph.
- 30. What all kids want for Christmas!
- 33. Sometimes we wrap this ground presents.
- 34. Santa and his presents ride in this.
- 35. This is a gold and silver decoration that families put on the Christmas tree.

### Across

- Naughty children get this in their 1 stocking if they are bad.
- Christmas songs are also known as 6
- 8 This is decoration you find in many living rooms.
- Santa enters a house through this.
- 13 This Christmastime cookie is shaped like a person.
- 16 What is Santa's wife's name?17 Who is "Father Christmas"?
- 20 People often eat this kind of bird for Christmas.
- This delicious pie is made during Christmastime.
- 24 These small people help Santa make toys for Christmas.
- 26 This is a beautiful plant with red and
- green leaves. We make this from snow, a carrot, sticks 28 and a scarf.
- This is often placed on the top of a Christmas tree.
- 31 These colorful things are hung on Christmas trees.
- 32 People give these to each other on Christmas.
- 36 These are used to make a Christmas tree very colorful!
- 37 This old man was visited by 3 ghosts.

- 2 We write this for Santa to let him know what we want for Christmas.
- 3 We drive around and look at these at night.
- 4 This is hung on people's doors during Christmas season.
- 5 This plant has red berries and prickly green leaves.
- 7 Santa puts small presents in these and sometimes coal if you're bad.
- The day before Christmas.
- 10 These are sent by mail to friends and family around Christmastime.
- This reindeer has a shiny red nose!
- 12 This is a really sweet christmas drink made from eggs.
- This is where Santa lives.
- 15 This minty candy has red and white strips.
- This beautiful white stuff falls from the sky 18 in winter.
- 19 Many people hang Christmas stockings here.
- 22 What do people put under Christmas trees?
- We make this by laying down in the snow and moving our arms up and down.
- This is a really sweet christmas drink made from eggs.
- Santa has 9 of them if you include Rudolph.
- What all kids want for Christmas!
- Sometimes we wrap this around presents. Santa and his presents ride in this. 33
- 34
- This is a gold and silver decoration that families put on the Christmas tree.