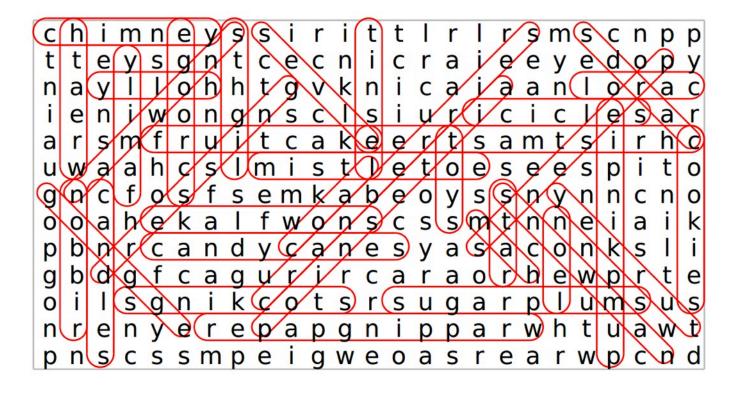

# Merry Christmas Party!

chimneyssirittlrlrsmscnpp t tey sgn t c e c n i c r a i e e y e d o p y nayl lohht gvknicaiaan lorac i en i wongn scl siur i ci cl e sar arsmfruit cakeert samt sirhc uwaa h c s l m i s t letoe se e s p i t o gnc f o s f s e mk a beoy s s n y n n c n o ooah ekal f wonscssmtnne i a i k pbnr candy canesyasac on k s l i gbdg fcagurircaraorh ewprte oils gnikc otsrsugarp l umsus nren yerep apgnipparwh t uawt pnscssmpe i gweoasrea rwpcnd

## Merry Christmas Party!

candles
cards
Noel
Scrooge
stockings
cookies
dressing
fruitcake
ham

eggnog
pumpkin pie
holly
turkey
mistletoe
poinsettia
wreath
Christmas Tree
icicles

lights
star
tinsel
presents
ribbon
toys
chimney
elves
wrapping paper

snowman snowflake sugarplums candycanes coal family cranberries carol